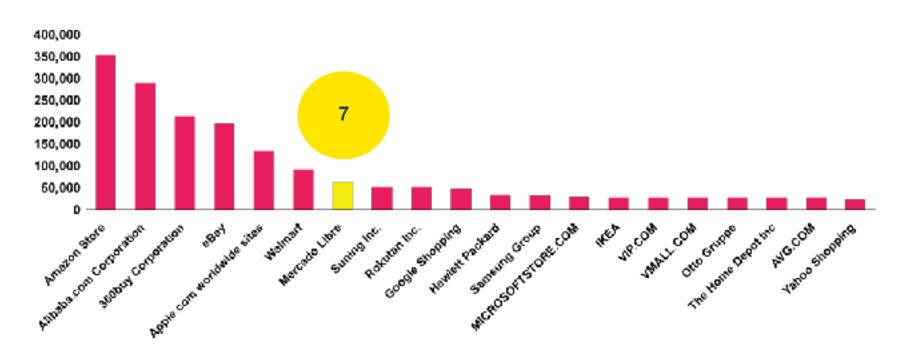

#### P rincipal

subastas

en la mira

vender



manual

del usuario

registración

gratis





Super Buscador

foros.

de mensajes

iMás de \$2.500.000.- subast





página

principal

#### Creating our story

Nuevo modelo " PALM Ille " en ESPA OL y LCD avanzada!!!!!









¿M⊕s preguntas?

comenta

Buscad



Cantidad: 150 Autos . Motos & Fecha de cierre:13/10/99 4:00PM Barcos(316) ©Coleccionables(310)

□Computaci n(1141)







Mama! (NHEVO)

□Comunicaciones(1256) □Deportes(206) EFlectr@nica(1332)

Ni�os(20)

#### #7 e-commerce site world wide



## Our Numbers

2016



#### +150MM USERS



#### +30MM BUYERS



# +10MM SELLERS



# \$8 BILLION



### +180MM ITEMS



#### Value Proposition



#### 6 PAYMENT

#### Opening our Platform



#### Innovating



+500K mPOS in 1 year | Reaching new segments



#### Innovating



Exponentially growing Functionalities and Users

#### Creating value



#### Seeking inclusion



BRA&ARG: +150K cards in only 1 Quarter



#### Seeking inclusion





#### Thank You!